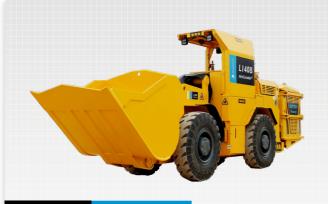

## miniLoader®

#### MAIN SPECIFICATIONS

| Capacity            | 1300   |
|---------------------|--------|
| Bucket              | 0.6 t  |
| Empty weight        | 4500   |
| Loaded weight       | 5000   |
| Boom raised speed   | 4. I s |
| Breakout force tilt | 3000   |
| Breakout force lift | 3500   |
| Energy              | Batte  |
| Power (kW)          | 30 (5  |
| Tires               | 7.5R   |
| Electric System     | 2 bat  |
|                     |        |

| 1300 kg                   |
|---------------------------|
| 0.6 to 0.8 m <sup>3</sup> |
| 4500 kg                   |
| 5000 kg                   |
| 4.1s                      |
| 3000 daN                  |
| 3500 daN                  |
| Battery                   |
| 30 (50 Hz) or 34 (60 Hz)  |
| 7.5R15                    |
| 2 batteries 12V           |
|                           |

## LI40B BATTERY

|                                                                                               | -                   | MAIN SPE                  | CIFICATIONS               |                                        |
|-----------------------------------------------------------------------------------------------|---------------------|---------------------------|---------------------------|----------------------------------------|
|                                                                                               |                     | LI50D                     | LI50E                     | LI50XD/XE                              |
|                                                                                               | Capacity            | 1400 kg                   | 1400 kg                   | 1600 kg                                |
|                                                                                               | Bucket              | 0.6 to 0.8 m <sup>3</sup> | 0.6 to 0.8 m <sup>3</sup> | 0.81 m <sup>3</sup> to 1m <sup>3</sup> |
|                                                                                               | Empty weight        | 4800 kg                   | 4800 kg                   | 4800 kg                                |
|                                                                                               | Loaded weight       | 6200 kg                   | 6200 kg                   | 6200 kg                                |
|                                                                                               | Boom raised speed   | 9.5s                      | 6s(50 Hz) or 7s(60 Hz)    | 9.5s                                   |
|                                                                                               | Breakout force tilt | 4000 daN                  | 4000 daN                  | 4000 daN                               |
|                                                                                               | Breakout force lift | 3400 daN                  | 3400 daN                  | 3400 daN                               |
|                                                                                               | Energy              | Diesel                    | Electric 380V - 480V      | Diesel                                 |
| 150D DIESEL                                                                                   | Power (kW)          | 50                        | 37 (50 Hz) or 43 (60 Hz   | )50                                    |
| LISOD DIESEL                                                                                  | Tires               | 8.25R15                   | 8.25R15                   | 8.25R15                                |
|                                                                                               | Electric system     | 12V                       | 24 V                      | 12V                                    |
| PACITY<br>OO kg<br>MODERN<br>TRANSMISSION<br>TRANSMISSION<br>ALSO<br>POWER DIESEL<br>PURIFIED |                     |                           |                           |                                        |