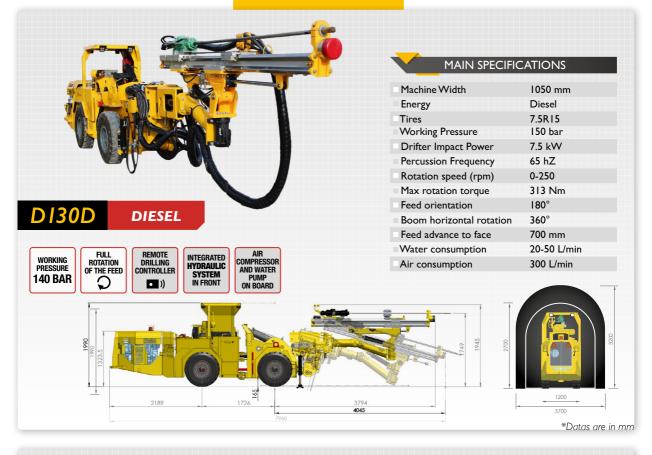

### miniDriller

#### MAIN SPECIFICATIONS

| Machine Width                            | 1050 mm           |
|------------------------------------------|-------------------|
| Machine width                            | 1050 mm           |
| Energy                                   | Diesel & Electric |
| Tires                                    | 7.5R15            |
| Working Pressure                         | 150 bar           |
| Drifter Impact Power                     | 7.5 kW            |
| Percussion Frequency                     | 65 hZ             |
| <ul> <li>Rotation speed (rpm)</li> </ul> | 0-250             |
| Max rotation torque                      | 313 Nm            |
| <ul> <li>Feed orientation</li> </ul>     | 180°              |
| Boom horizontal rotation                 | 360°              |
| Feed advance to face                     | 700 mm            |
| Water consumption                        | 20-50 L/min       |
| Air consumption                          | 300 L/min         |