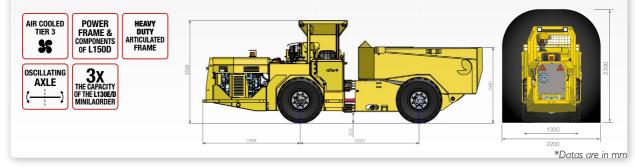

**MineTruck** T1601C

T1801C

Certified ROPS/FOPS canopy Back-up visual alarm

**DIESEL ELECTRONIC** 

**DIESEL ELECTRONIC** 

Emergency power steering (electro-hydraulic)

2 m

2,15 m

15 t

17.5 t

- Bucket and steering controls interlock
- Bucket with high abrasive blades reinforcement
- Ejector bucket
- Quick disconnect system

Radio remote control system

High altitude compensator

Oil bath air cleaner