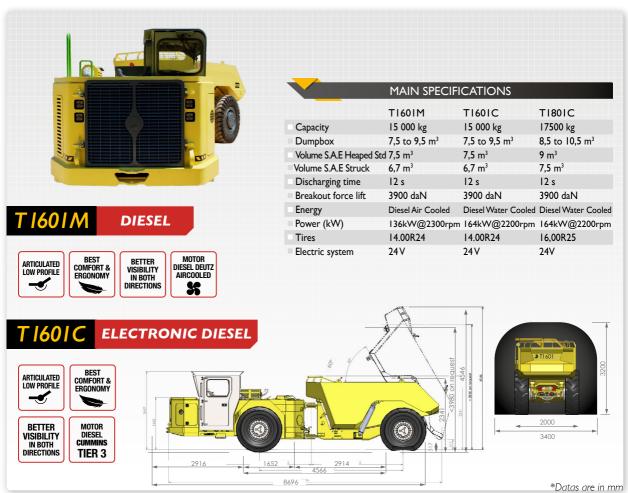

**MineTruck** T1601C

T1801C

Certified ROPS/FOPS canopy Back-up visual alarm

**DIESEL ELECTRONIC** 

**DIESEL ELECTRONIC** 

Emergency power steering (electro-hydraulic)

2 m

2,15 m

15 t

17.5 t

- Bucket and steering controls interlock
- Bucket with high abrasive blades reinforcement
- Ejector bucket
- Quick disconnect system

Radio remote control system

High altitude compensator

Oil bath air cleaner