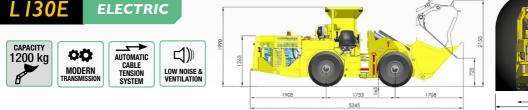

## LIIOE ELECTRIC

\*Datas are in mm

|                      | MA                    | IN SPECIFICA               | TIONS                      |
|----------------------|-----------------------|----------------------------|----------------------------|
|                      |                       | LI30D                      | LI30E                      |
|                      | Capacity              | 1200 kg                    | 1200 kg                    |
| Aramine              | Bucket                | 0.5 to 0.75 m <sup>3</sup> | 0.5 to 0.75 m <sup>3</sup> |
|                      | Empty weight          | 4700 kg                    | 5000 kg                    |
|                      | Loaded weight         | 5900 kg                    | 6200 kg                    |
|                      | Boom raised speed (s) | 8.5                        | 5.5 (50 Hz) or 6.5 (60 Hz) |
|                      | Breakout force tilt   | 4000 daN                   | 4000 daN                   |
|                      | Breakout force lift   | 3400 daN                   | 3400 daN                   |
|                      | Energy                | Diesel                     | Electric 380V - 480V       |
|                      | Power (kW)            | 50                         | 37 (50 Hz) or 43 (60 Hz)   |
| DIESEL               | Tires                 | 7.5R15                     | 7.5R15                     |
|                      | Electric system       | 12V                        | 24 V                       |
| DERN<br>MISSION ALSO |                       |                            |                            |