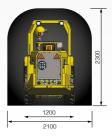

**MineTruck** T1601C

T1801C

Certified ROPS/FOPS canopy Back-up visual alarm

**DIESEL ELECTRONIC** 

**DIESEL ELECTRONIC** 

Emergency power steering (electro-hydraulic)

2 m

2,15 m