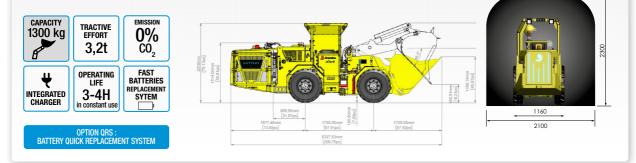

## miniLoader®

#### MAIN SPECIFICATIONS

| Capacity            | 1300   |
|---------------------|--------|
| Bucket              | 0.6 t  |
| Empty weight        | 4500   |
| Loaded weight       | 5000   |
| Boom raised speed   | 4. I s |
| Breakout force tilt | 3000   |
| Breakout force lift | 3500   |
| Energy              | Batte  |
| Power (kW)          | 30 (5  |
| Tires               | 7.5R   |
| Electric System     | 2 bat  |
|                     |        |

| 1300 kg                   |
|---------------------------|
| 0.6 to 0.8 m <sup>3</sup> |
| 4500 kg                   |
| 5000 kg                   |
| 4.1s                      |
| 3000 daN                  |
| 3500 daN                  |
| Battery                   |
| 30 (50 Hz) or 34 (60 Hz)  |
| 7.5R15                    |
| 2 batteries 12V           |
|                           |