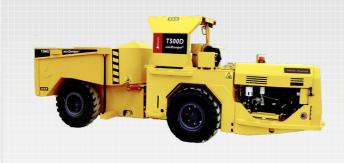

WIDTH

CAPACITY

| miniDriller | D130D<br>DM901 HDE | DIESEL<br>DIESEL & ELECTRIC |               |               |
|-------------|--------------------|-----------------------------|---------------|---------------|
|             | 0                  | LI30                        |               |               |
|             | LIIOE              | ELECTRIC                    | 0,88 m        | 1,1 t         |
|             | L130D              | DIESEL                      | 1,04 m        | 1,2 t         |
|             | L130E              | ELECTRIC                    | 1,04 m        | 1,2 t         |
|             | L140B              | BATTERY                     | 1,1 m         | 1,4 t         |
| miniLoader® | L150D              | DIESEL                      | 1,2 m         | 1,4 t         |
|             | LI50XD             | DIESEL                      | 1,3 m         | 1,6 t         |
|             | L 150E             | ELECTRIC                    | 1,2 m         | 1,4 t         |
|             | L150XE             | ELECTRIC                    | 1,3 m         | 1,6 t         |
| T 500D      |                    | TIGOIM                      |               | TIBOIC        |
|             | T500D              | DIESEL                      | 1,5 m > 1,4 m | 3,9 t > 4,5 t |
|             | T1601M             | DIESEL                      | 2 m           | 15 t          |