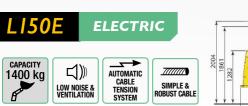

## LI40B BATTERY

|                                                                                               | -                   | MAIN SPE                  | CIFICATIONS               |                                        |
|-----------------------------------------------------------------------------------------------|---------------------|---------------------------|---------------------------|----------------------------------------|
|                                                                                               |                     | LI50D                     | LI50E                     | LI50XD/XE                              |
|                                                                                               | Capacity            | 1400 kg                   | 1400 kg                   | 1600 kg                                |
|                                                                                               | Bucket              | 0.6 to 0.8 m <sup>3</sup> | 0.6 to 0.8 m <sup>3</sup> | 0.81 m <sup>3</sup> to 1m <sup>3</sup> |
|                                                                                               | Empty weight        | 4800 kg                   | 4800 kg                   | 4800 kg                                |
|                                                                                               | Loaded weight       | 6200 kg                   | 6200 kg                   | 6200 kg                                |
|                                                                                               | Boom raised speed   | 9.5s                      | 6s(50 Hz) or 7s(60 Hz)    | 9.5s                                   |
|                                                                                               | Breakout force tilt | 4000 daN                  | 4000 daN                  | 4000 daN                               |
|                                                                                               | Breakout force lift | 3400 daN                  | 3400 daN                  | 3400 daN                               |
|                                                                                               | Energy              | Diesel                    | Electric 380V - 480V      | Diesel                                 |
| 150D DIESEL                                                                                   | Power (kW)          | 50                        | 37 (50 Hz) or 43 (60 Hz   | )50                                    |
| LISOD DIESEL                                                                                  | Tires               | 8.25R15                   | 8.25R15                   | 8.25R15                                |
|                                                                                               | Electric system     | 12V                       | 24 V                      | 12V                                    |
| PACITY<br>OO kg<br>MODERN<br>TRANSMISSION<br>TRANSMISSION<br>ALSO<br>POWER DIESEL<br>PURIFIED |                     |                           |                           |                                        |