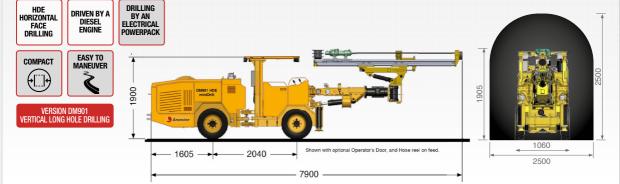

### miniDriller

## DM901 HDE DIESEL ELECTRIC

#### MAIN SPECIFICATIONS

| Machine Width                            | 1050 mm           |
|------------------------------------------|-------------------|
| Machine width                            | 1050 mm           |
| Energy                                   | Diesel & Electric |
| Tires                                    | 7.5R15            |
| Working Pressure                         | 150 bar           |
| Drifter Impact Power                     | 7.5 kW            |
| Percussion Frequency                     | 65 hZ             |
| <ul> <li>Rotation speed (rpm)</li> </ul> | 0-250             |
| Max rotation torque                      | 313 Nm            |
| <ul> <li>Feed orientation</li> </ul>     | 180°              |
| Boom horizontal rotation                 | 360°              |
| Feed advance to face                     | 700 mm            |
| Water consumption                        | 20-50 L/min       |
| Air consumption                          | 300 L/min         |