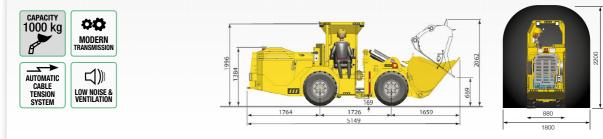

#### MAIN SPECIFICATIONS

| Capacity              | 1000 kg                    |
|-----------------------|----------------------------|
| Bucket                | 0.4 to 0.6 m <sup>3</sup>  |
| Empty weight          | 4000 kg                    |
| Loaded weight         | 5000 kg                    |
| Boom raised speed (s) | 5.5 (50 Hz) or 6.5 (60 Hz) |
| Breakout force tilt   | 3200 daN                   |
| Breakout force lift   | 3900 daN                   |
| Energy                | Electric 380V - 480V       |
| Power (kW)            | 30 (50 Hz) or 34 (60 Hz)   |
| Tires                 | 7.5R15                     |
| Electric system       | 24V                        |