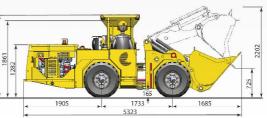

## LIIOE ELECTRIC

\*Datas are in mm

|                      | MA                    | IN SPECIFICA               | TIONS                      |
|----------------------|-----------------------|----------------------------|----------------------------|
|                      |                       | LI30D                      | LI30E                      |
|                      | Capacity              | 1200 kg                    | 1200 kg                    |
| Aramine              | Bucket                | 0.5 to 0.75 m <sup>3</sup> | 0.5 to 0.75 m <sup>3</sup> |
|                      | Empty weight          | 4700 kg                    | 5000 kg                    |
|                      | Loaded weight         | 5900 kg                    | 6200 kg                    |
|                      | Boom raised speed (s) | 8.5                        | 5.5 (50 Hz) or 6.5 (60 Hz) |
|                      | Breakout force tilt   | 4000 daN                   | 4000 daN                   |
|                      | Breakout force lift   | 3400 daN                   | 3400 daN                   |
|                      | Energy                | Diesel                     | Electric 380V - 480V       |
|                      | Power (kW)            | 50                         | 37 (50 Hz) or 43 (60 Hz)   |
| DIESEL               | Tires                 | 7.5R15                     | 7.5R15                     |
|                      | Electric system       | 12V                        | 24 V                       |
| DERN<br>MISSION ALSO |                       |                            |                            |